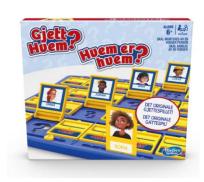

## **GUESS WHO**

6 years plus

2 players

Bring back childhood memories and introduce 'the original guessing game' to your children and grandchildren. With the Guess Who? game, each player chooses a mystery character card and then using yes or no questions, they try to figure out the other player's mystery person. This edition features character art and most character names not seen in other editions such as hat-wearing Sam, Amy with glasses and Al with the big white beard! Challenge opponents to a series of games, or up the challenge by not asking if the mystery person is a boy or a girl until the third turn. The Guess Who? game is a great indoor activity for children aged 6 and up. Hasbro Gaming and all related terms are trademarks of Hasbro.

Includes: 2 gameboards, 48 Face cards, 24 Mystery cards, 2 scorekeepers and instructions.