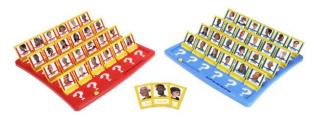

## **GUESS WHO**

6 years plus

2 players

Bring back childhood memories and introduce 'the original guessing game' to your children and grandchildren. With the Guess Who? game, each player chooses a mystery character card and then using yes or no questions, they try to figure out the other player's mystery person. This edition features character art and most character names not seen in other editions such as hat-wearing Sam, Amy with glasses and Al with the big white beard! Challenge opponents to a series of games, or up the challenge by not asking if the mystery person is a boy or a girl until the third turn. The Guess Who? game is a great indoor activity for children aged 6 and up. Hasbro Gaming and all related terms are trademarks of Hasbro.

Includes: 2 gameboards, 48 Face cards, 24 Mystery cards, 2 scorekeepers and instructions.